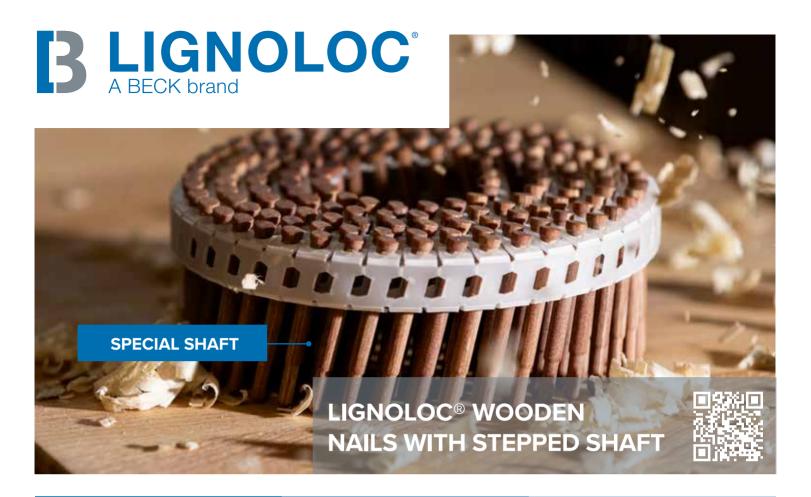

# **LIGNOLOC® WITH STEPPED SHAFT**

The new LIGNOLOC® with a diameter of 3.5 mm and a length range of 22-40 mm is ideal for filigree precision work, particularly in kitchen or furniture construction, as well as for fine work in interior fittings or interior wall paneling. The nail with head impresses with its stepped shaft, which minimizes wood splitting, making it a perfect choice for carpenters and joiners.

# LIGNOLOC® WOODEN NAILS WITH STEPPED SHAFT