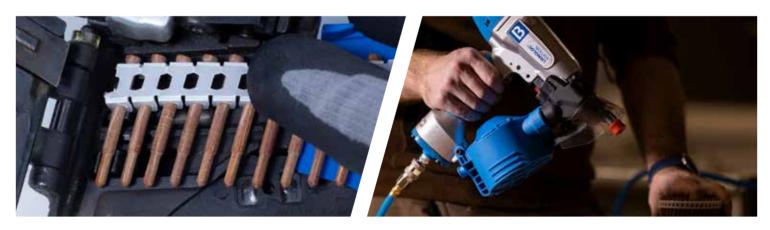

### **DESCRIPTION**

LIGNOLOC® is the world's first shootable wooden nail, perfect for ecological and circular timber construction and ecological wood processing.

The revolutionary LIGNOLOC® wooden nails are made from indigenous beech wood. Their mechanical properties allow the nails to be driven into solid structural timber\* and wooden materials with the FASCO® LIGNOLOC® pneumatic nailer, without predrilling, to form an inseparable bond with the timber.