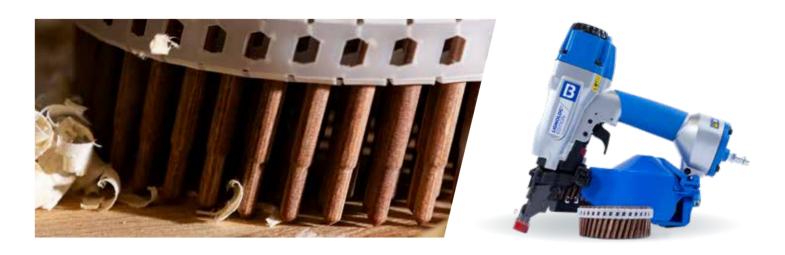

at:

### **DESCRIPTION**

LIGNOLOC® is the world's first shootable wooden nail, perfect for ecological and circular timber construction and ecological wood processing.

The revolutionary LIGNOLOC® wooden nails are made from indigenous beech wood. Their mechanical properties allow the nails to be driven into solid structural timber\* and wooden materials with the FASCO® LIGNOLOC® pneumatic nailer, without predrilling, to form an inseparable bond with the timber.

\* for wood weighing 350 to 500 kg/m³ and in compliance with edge distances specified in Eurocode 5



#### **BECK AMERICA**

105 Industrial Park Drive 35661 Muscle Shoals, Alabama | USA P +1 800 239 8665 | F +1 256 381 6659 sales.us@beck-fastening.com | www.beck-fastening.com









# LIGNOLOC® WOODEN NAILS WITH STEPPED SHAFT



## **FASTENER DATA**

|                   | LIGNOLOC®                    |
|-------------------|------------------------------|
|                   | wooden nails                 |
| Diameter          | 3.5 mm   0.138"              |
| Length            | 22 – 40 mm<br>7/8 – 1 9/16"  |
| Head              | 4.2 mm   0.165"              |
| Material          | compressed beech wood        |
| Color             | natural                      |
| Capacity          | 150                          |
| Collation<br>Type | 15° Plastic Sheet recyclable |

## **COMPATIBLE TOOLS**

F33 CN15-PS40 LIGNOLOC®

## **APPLICATION**

- Coffins
- Furniture interior / exterior
- Trim works
- Kitchen units
- Interior cladding
- Prefixation
- Set construction