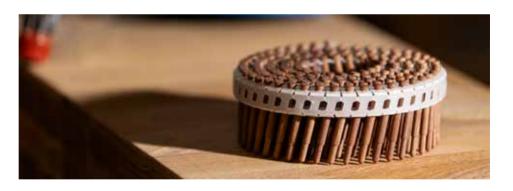

## **FASTENER DATA**

|                   | LIGNOLOC®                    |
|-------------------|------------------------------|
|                   | wooden nails                 |
| Diameter          | 3.5 mm   0.138"              |
| Length            | 22 – 40 mm<br>7/8 – 1 9/16"  |
| Head              | 4.2 mm   0.165"              |
| Material          | compressed beech wood        |
| Color             | natural                      |
| Capacity          | 150                          |
| Collation<br>Type | 15° Plastic Sheet recyclable |